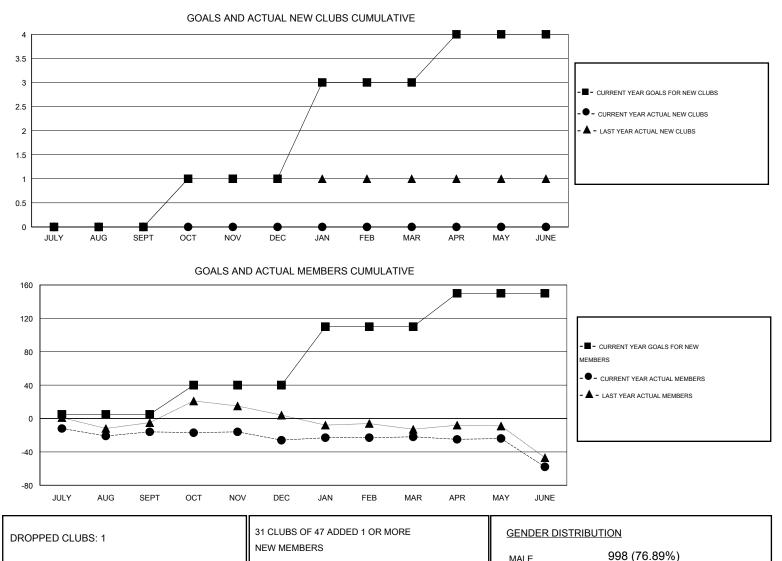

## LOCATION MARYLAND

GMT CA 1 Clubs Members RESULTS FOR 2014-2015 **RESULTS FOR 2014-2015** NEW CLUB NEW CLUBS DROPPED NET NEW MEMBER CHARTER AND DROPPED NET QUARTER QUARTER GOAL CLUBS GAIN/LOSS GOAL NEW MEMBERS MEMBERS GAIN/LOSS ADDED 0 0 0 0 5 18 34 -16 JULY/AUG/SEPT JULY/AUG/SEPT 0 0 0 35 25 1 15 -10 OCT/NOV/DEC OCT/NOV/DEC 2 0 0 0 70 24 20 4 JAN/FEB/MAR JAN/FEB/MAR 1 0 40 22 58 -36 -1 1 APR/MAY/JUNE APR/MAY/JUNE